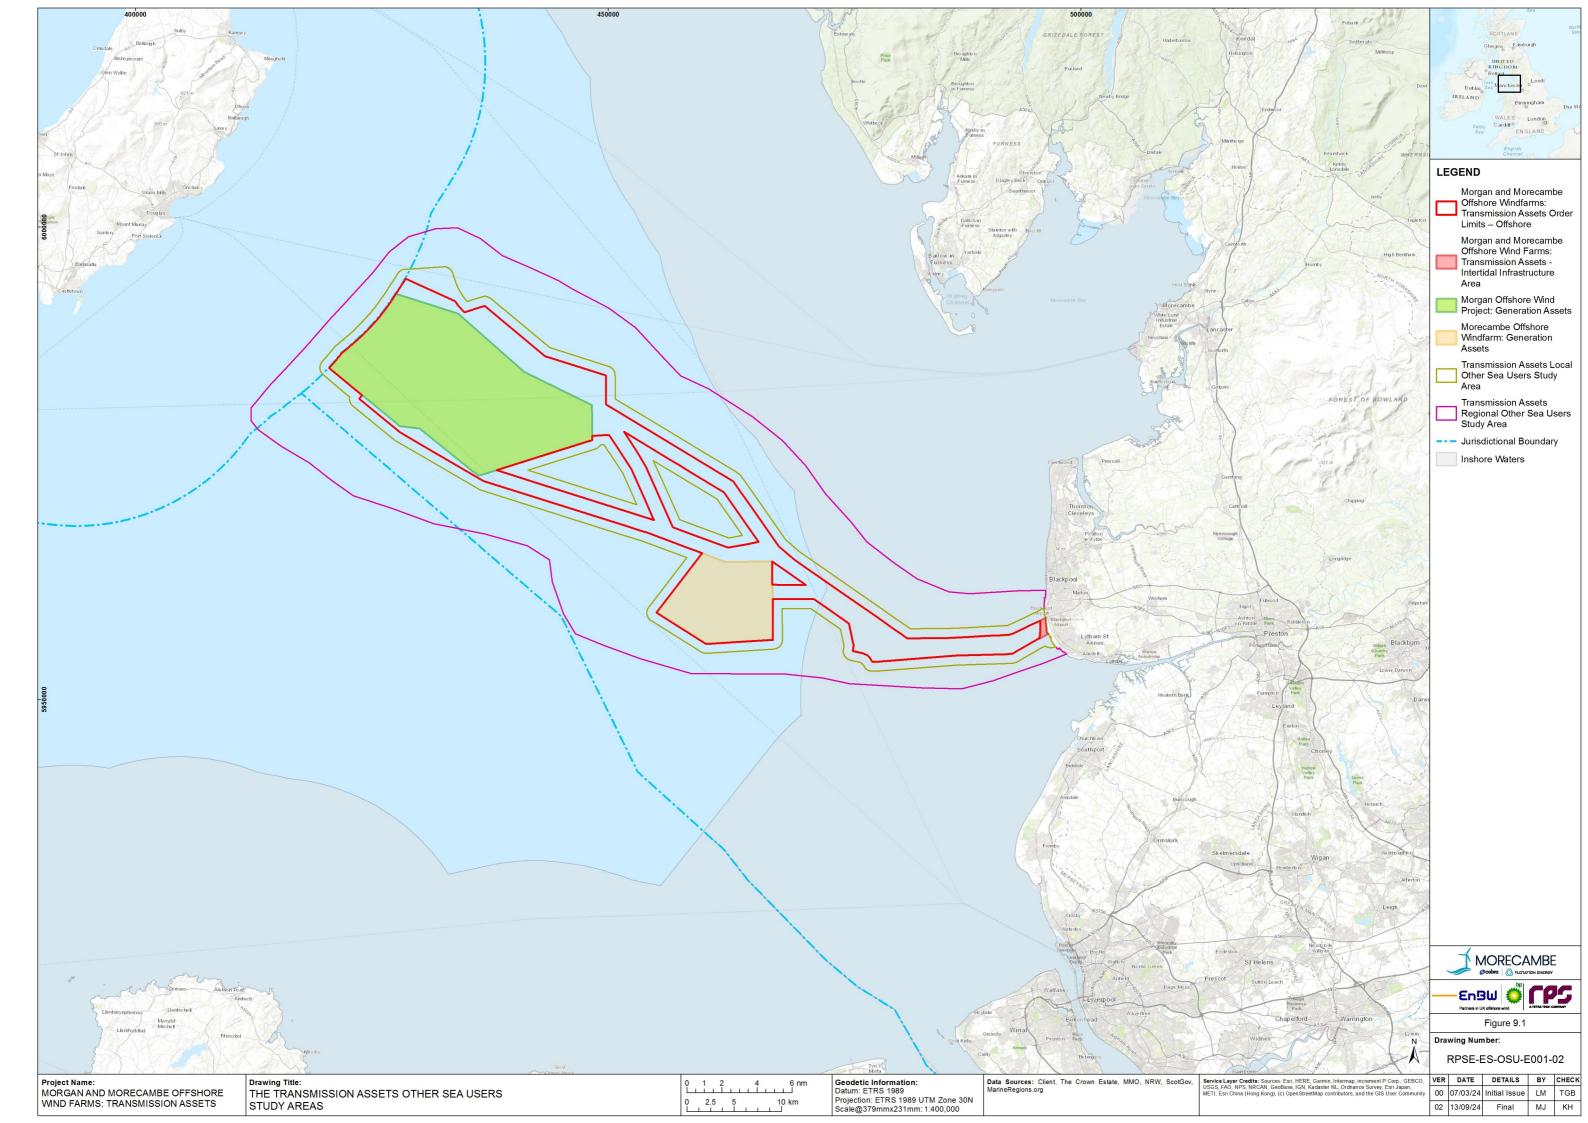

resentation, withholding of information material relevant to the report or required by RPS, or other default relating to such information, whether on the client's part or that of the other information sources, unless such fraud, misrepresentation, withholding or such other default is evident to RPS without further enquiry. It is expressly stated that no independent verification of any documents or information supplied by the client or others on behalf of the client has been made. The report shall be used for general information only.

| Prepared by: | Prepared for:                                                    |
|--------------|------------------------------------------------------------------|
| RPS          | Morgan Offshore Wind Limited,<br>Morecambe Offshore Windfarm Ltd |