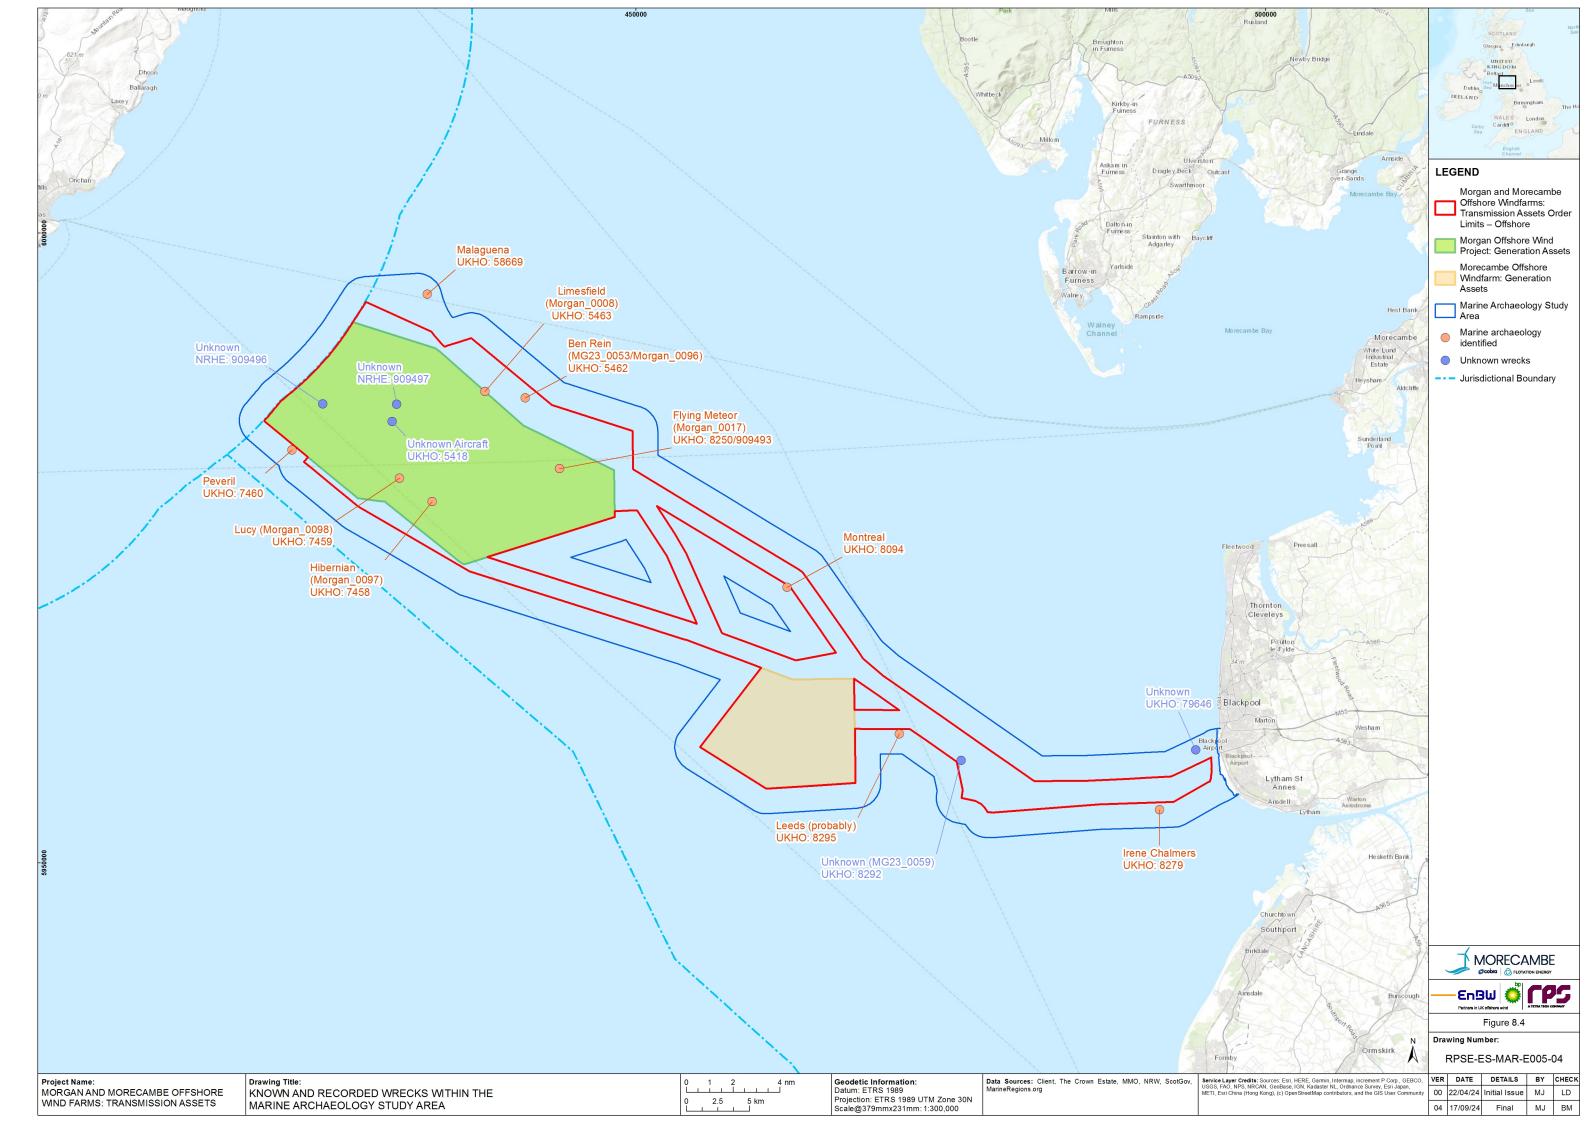

misrepresentation, withholding of information material relevant to the report or required by RPS, or other default relating to such information, whether on the client's part or that of the other information sources, unless such fraud, misrepresentation, withholding or such other default is evident to RPS without further enquiry. It is expressly stated that no independent verification of any documents or information supplied by the client or others on behalf of the client has been made. The report shall be used for general information only.

| Prepared by: | Prepared for:                                                    |
|--------------|------------------------------------------------------------------|
| RPS          | Morgan Offshore Wind Limited,<br>Morecambe Offshore Windfarm Ltd |