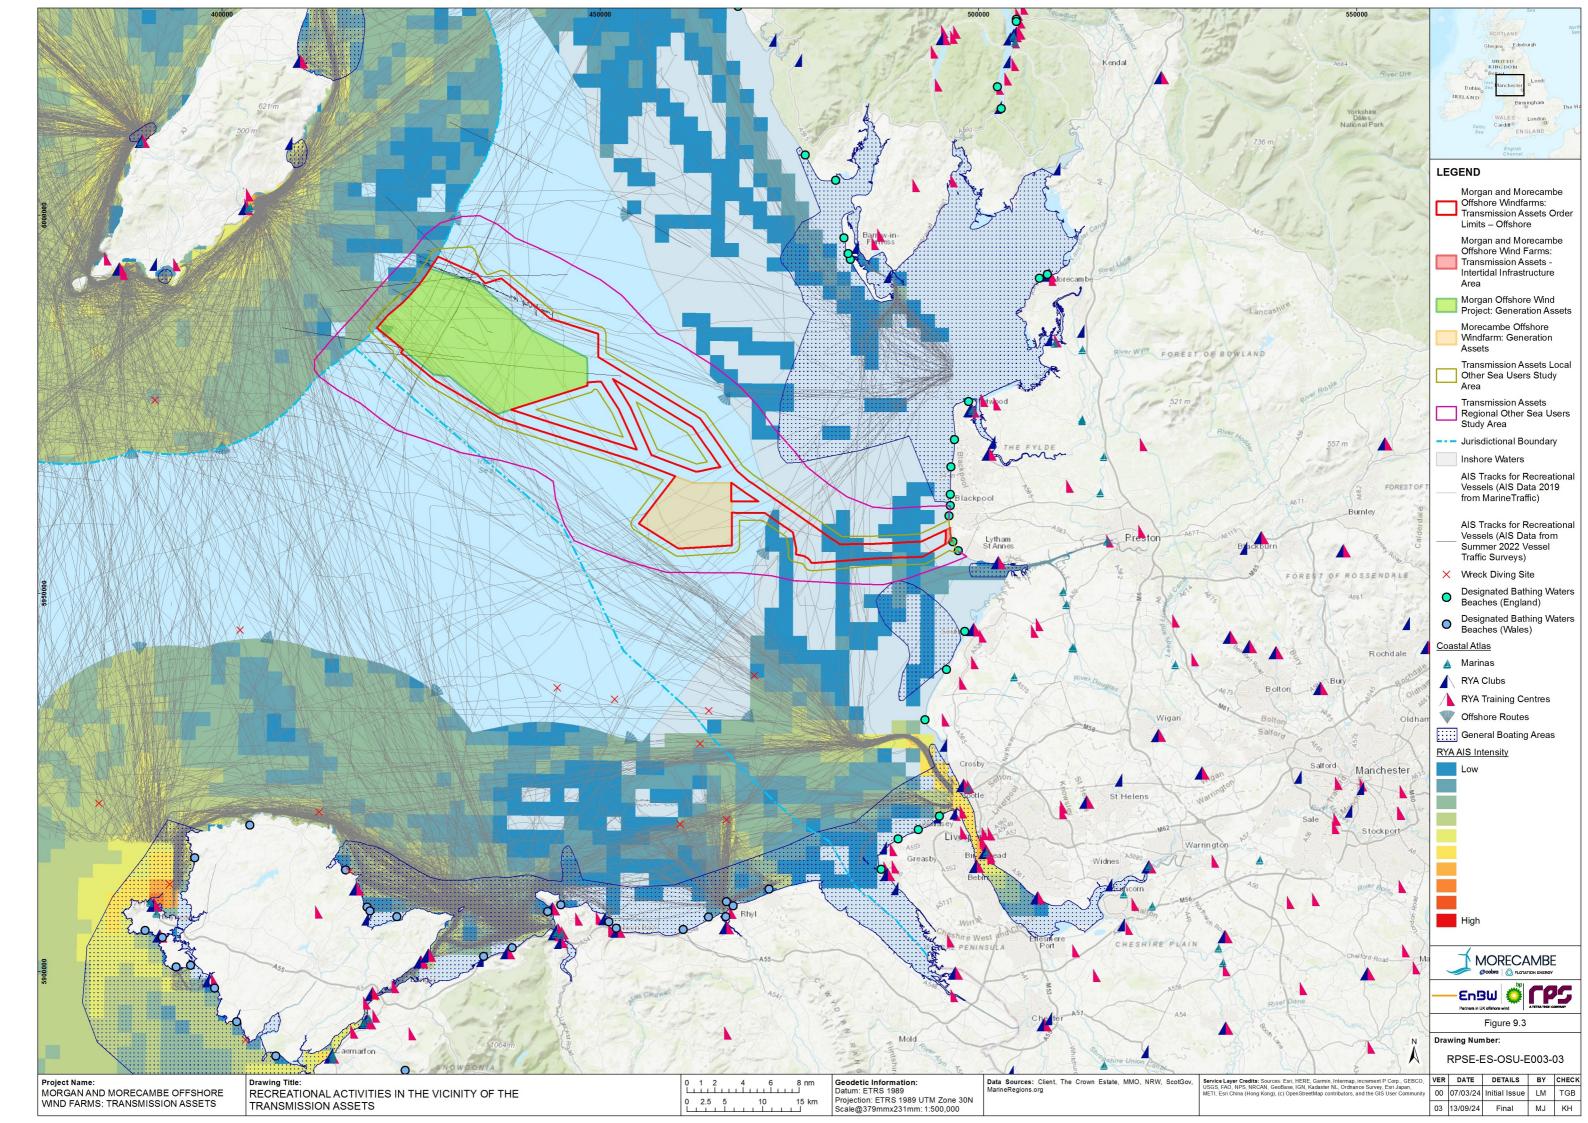

ntation, withholding of information material relevant to the report or required by RPS, or other default relating to such information, whether on the client's part or that of the other information sources, unless such fraud, misrepresentation, withholding or such other default is evident to RPS without further enquiry. It is expressly stated that no independent verification of any documents or information supplied by the client or others on behalf of the client has been made. The report shall be used for general information only.

| Prepared by: | Prepared for:                                                    |
|--------------|------------------------------------------------------------------|
| RPS          | Morgan Offshore Wind Limited,<br>Morecambe Offshore Windfarm Ltd |