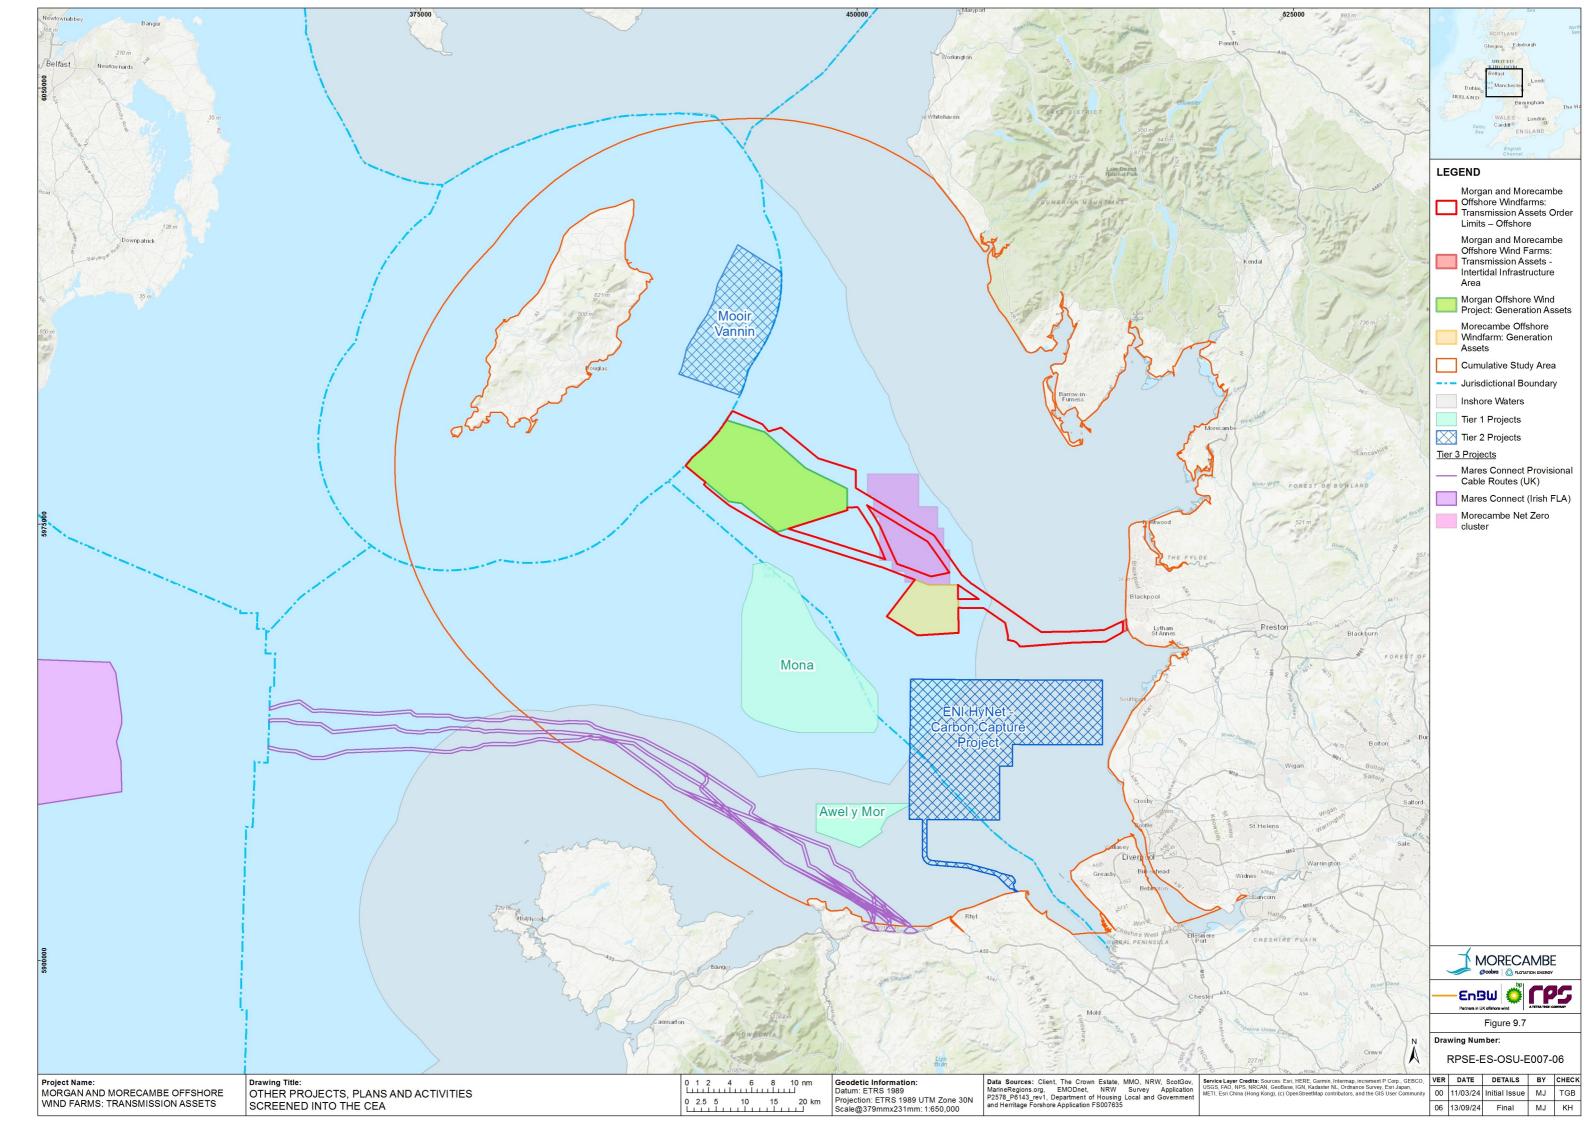

withholding of information material relevant to the report or required by RPS, or other default relating to such information, whether on the client's part or that of the other information sources, unless such fraud, misrepresentation, withholding or such other default is evident to RPS without further enquiry. It is expressly stated that no independent verification of any documents or information supplied by the client or others on behalf of the client has been made. The report shall be used for general information only.

| Prepared by: | Prepared for:                                                    |
|--------------|------------------------------------------------------------------|
| RPS          | Morgan Offshore Wind Limited,<br>Morecambe Offshore Windfarm Ltd |