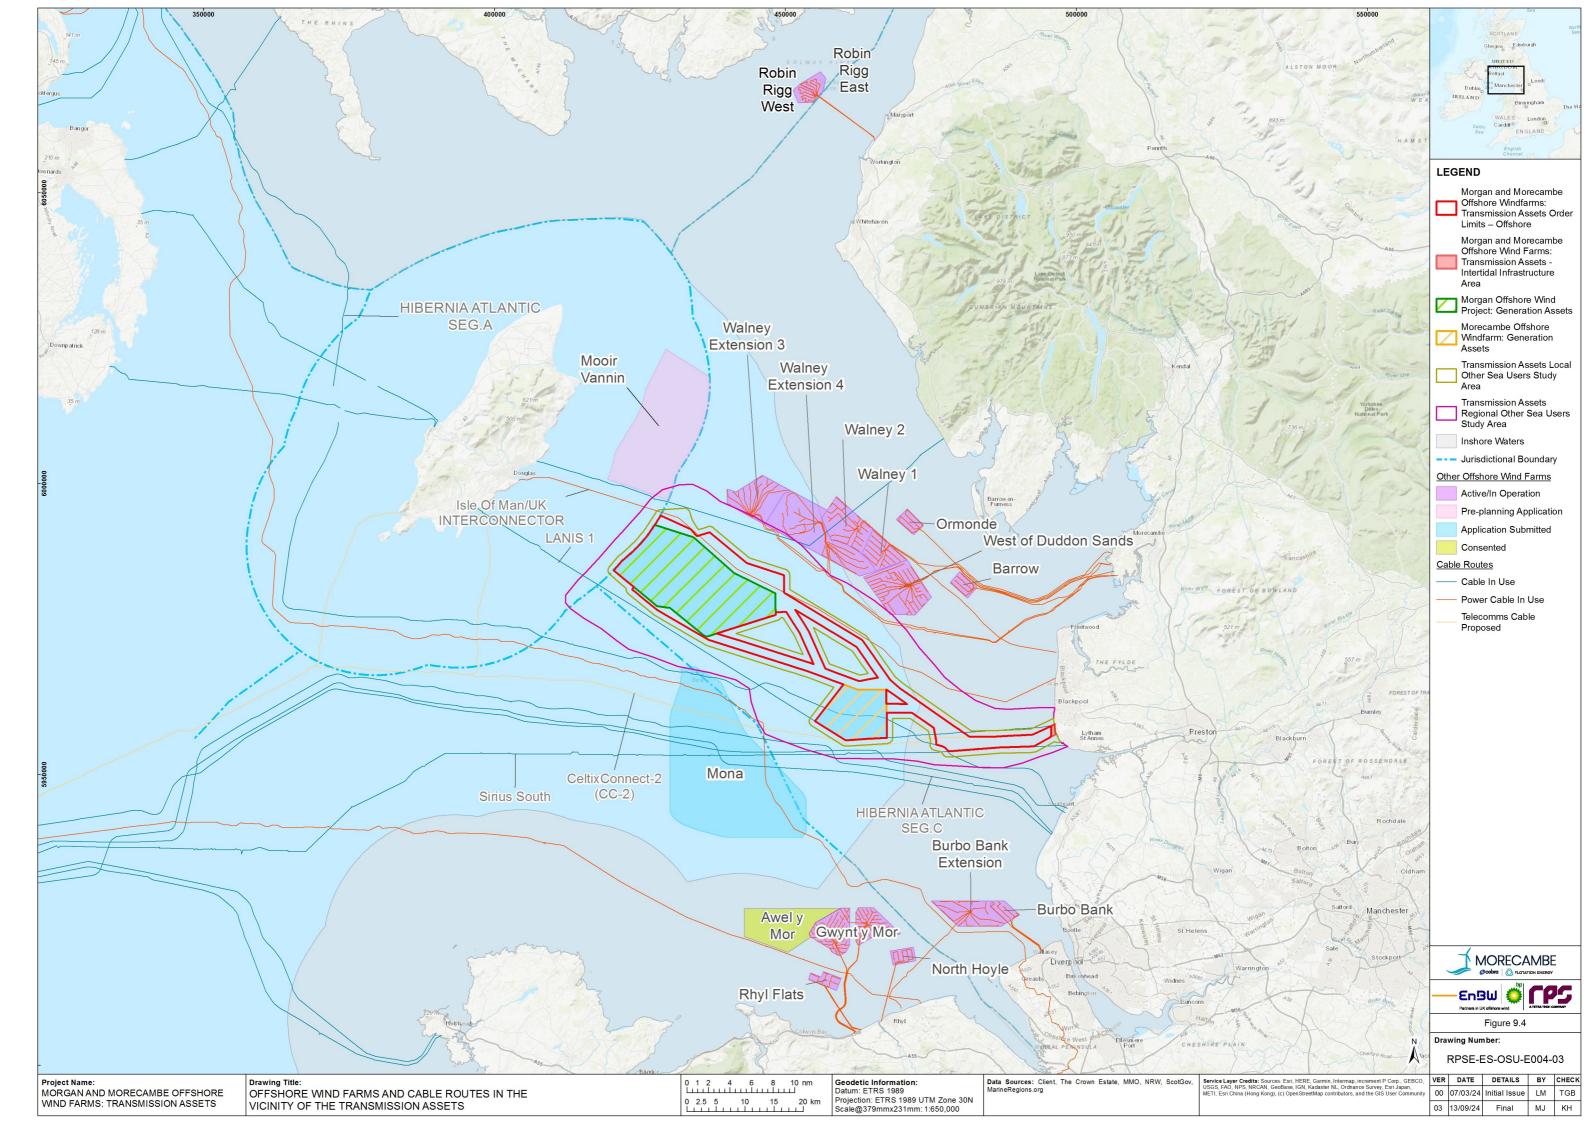

ation, withholding of information material relevant to the report or required by RPS, or other default relating to such information, whether on the client's part or that of the other information sources, unless such fraud, misrepresentation, withholding or such other default is evident to RPS without further enquiry. It is expressly stated that no independent verification of any documents or information supplied by the client or others on behalf of the client has been made. The report shall be used for general information only.

| Prepared by: | Prepared for:                                                    |
|--------------|------------------------------------------------------------------|
| RPS          | Morgan Offshore Wind Limited,<br>Morecambe Offshore Windfarm Ltd |